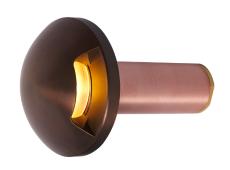

#### STW035001

The Sonoma directional marker is a high flux; low wattage LED luminaire. Coupled with a brass body, our Thermally Integrated® LED Module provides superior heat dissipation, longer life, and higher performance.

- •Thermally Integrated® w/ Copper Core Technology®
- •Cree LED™ XLAMP® Extreme High Power (XHP)
- •IC Rated for Interior, Exterior and Wet Location Use
- •Ideal for driveways, wide pathways & walkways

#### CONFIGURATOR:

| FIXTURE DIMENSIONS | D3-5/8" x W1-7/8"                  |
|--------------------|------------------------------------|
| LIGHT SOURCE       | Integrated LED                     |
| COLOR TEMPERATURES | 2700K, 3000K                       |
| WATTAGES           | 4W                                 |
| CRI (RA)           | 80 CRI                             |
| VOLTAGE            | 12V                                |
| DELIVERED LUMENS   | 16Im (3000K)                       |
| DIMMABLE           | Yes, Dim to <10% via Transformer   |
| DRIVER             | Yes, 12V Integral Constant Current |
| TRANSFORMER        | 12V AC/DC (Supplied by others)     |
| MOUNT              | Included CJB112105                 |
| BEAM SPREAD        | 90°                                |
| FINISH             | Included Natural Brass             |
| MATERIAL           | Brass & Copper                     |
| WIRE LENGTH        | 24"                                |
| LOCATION           | Interior & Exterior Wet            |
| CERTIFICATIONS     | UL, IP66, IP67, IC, Drive Over     |