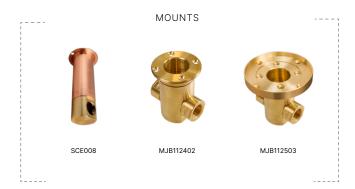

#### MOUNTS

| Side Conduit           | Entry  |
|------------------------|--------|
| Micro .                | J-Box  |
| Micro J-Box w/ Flush N | ∕lount |

<sup>\*</sup>For complete details, please visit auroralight.com/mounts/