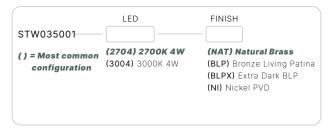

#### STW035001

The Sonoma directional marker is a high flux; low wattage LED luminaire. Coupled with a brass body, our Thermally Integrated® LED Module provides superior heat dissipation, longer life, and higher performance.

#### CONFIGURATOR:

| FIXTURE DIMENSIONS | D3-5/8" x W1-7/8"                  |
|--------------------|------------------------------------|
| LIGHT SOURCE       | Integrated LED                     |
| COLOR TEMPERATURES | 2700K, 3000K                       |
| WATTAGES           | 4W                                 |
| CRI (RA)           | 80 CRI                             |
| VOLTAGE            | 12V                                |
| DELIVERED LUMENS   | 16Im (3000K)                       |
| DIMMABLE           | Yes, Dim to <10% via Transformer   |
| DRIVER             | Yes, 12V Integral Constant Current |
| TRANSFORMER        | 12V AC/DC (Supplied by others)     |
| MOUNT              | Included CJB112105                 |
| BEAM SPREAD        | 90°                                |
| FINISH             | Included Natural Brass             |
| MATERIAL           | Brass & Copper                     |
| WIRE LENGTH        | 24"                                |
| LOCATION           | Interior & Exterior Wet            |
| CERTIFICATIONS     | UL, IP66, IP67, IC, Drive Over     |

#### AVAILABLE FINISHES:

NAT Natural Brass

Bronze Living
Patina

BLPX Extra Dark Bronze Living Patina

NI Nickel PVD

P. 760.931.2910

O. 2742 Loker Ave. W Carlsbad CA 92010