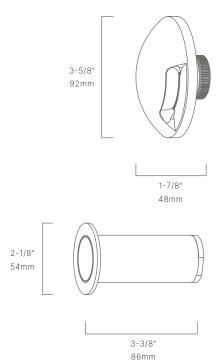

#### CONFIGURATOR:

| FIXTURE DIMENSIONS | D3-5/8" x W1-7/8"                  |
|--------------------|------------------------------------|
| LIGHT SOURCE       | Integrated LED                     |
| COLOR TEMPERATURES | 2700K, 3000K                       |
| WATTAGES           | 4W                                 |
| CRI (RA)           | 80 CRI                             |
| VOLTAGE            | 12V                                |
| DELIVERED LUMENS   | 16Im (3000K)                       |
| DIMMABLE           | Yes, Dim to <10% via Transformer   |
| DRIVER             | Yes, 12V Integral Constant Current |
| TRANSFORMER        | 12V AC/DC (Supplied by others)     |
| MOUNT              | Included CJB112105                 |
| BEAM SPREAD        | 90°                                |
| FINISH             | Included Natural Brass             |
| MATERIAL           | Brass & Copper                     |
| WIRE LENGTH        | 24"                                |
| LOCATION           | Interior & Exterior Wet            |
| CERTIFICATIONS     | UL, IP66, IP67, IC, Drive Over     |